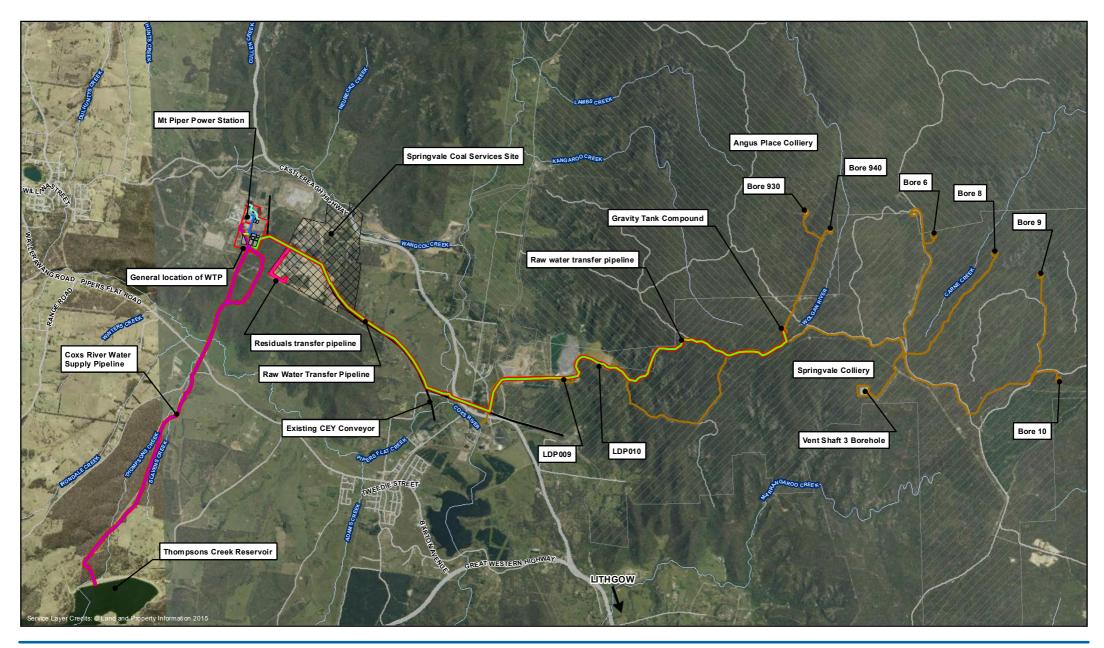

$N: AU (Sydney) Projects (21) 25109 (GIS (Maps) Deliverables) EIS_Figures (21) 25109 [EIS_Z_Z_ProjectApplication Area_New.mxd Biological Content of the second sec$ 

Level 15, 133 Castlereagh Street Sydney NSW 2000 T61 2 9239 7100 F61 2 9239 7199 Esydmail@ghd.com.au Wwww.ghd.com.au

©2016. Whilst every care has been taken to prepare this map, GHD (and NSW Department of Lands, sixmaps) make no representations or warranties about its accuracy, reliability, completeness or suitability for any particular purpose and cannot accept liability and responsibility of any kind (whether in contract, tort or otherwise) for any expenses, losses, damages and/or costs (including indirect or consequential damage) which are or may be incurred by any party as a result of the map being inaccurate, incomp