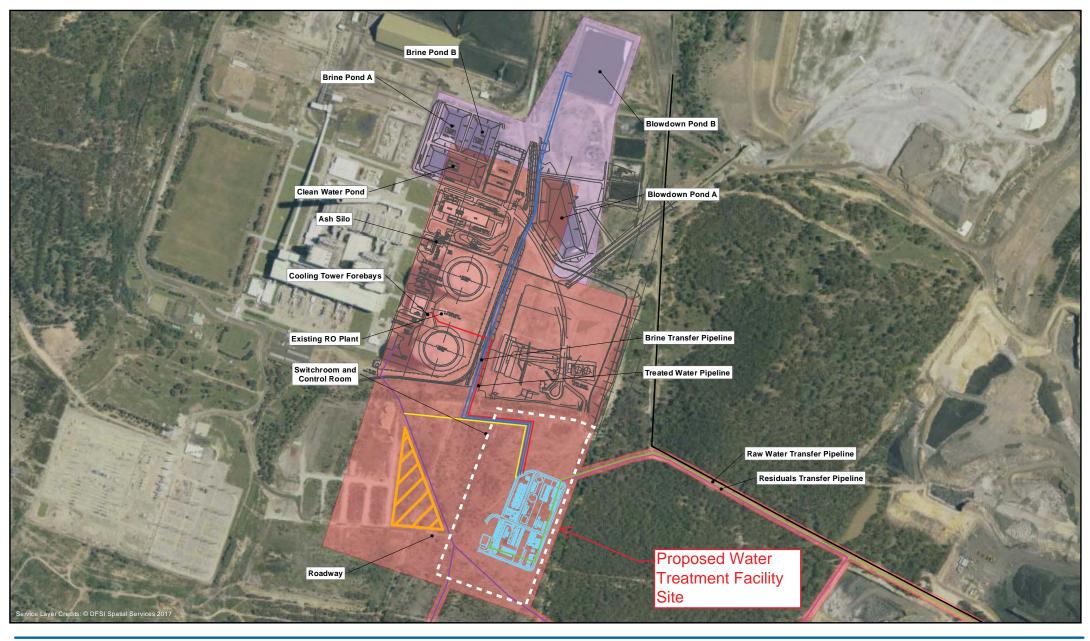

## Proposed Alignment

-Raw water transfer pipeline Residuals transfer pipeline

Brine transfer pipeline Treated water pipeline to cooling tower forebay Project application area extension —Existing and Approved SDWTS

----Cox's River Water Supply Pipeline ---Existing site facilities

Treated water pipeline to Coxs River Water Supply Pipeline — Proposed WTP layout Existing CEY Conveyor Project application area

Contractor laydown area

Centennial Coal and EnergyAustralia **EA/CEY Water Treatment Project** 

Job Number | 21-25109 Revision Date 20 Oct 2017

**Proposed Water Treatment** System Layout

Figure 3.2

N:\AU\Sydney\Projects\21\25109\GIS\Maps\Deliverables\EIS\_Figures\21\_25109\_Z000\_PlantLayout\_New.mxd